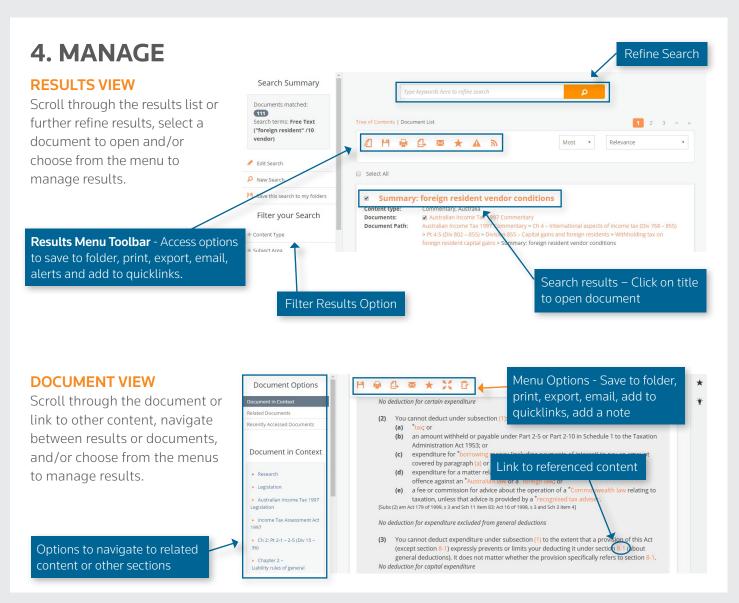

### 2. SEARCH

| 00) |
|-----|
|     |

From the **Research** page, select a search template.

| Research Workflow To      | ols Learning                    |                                    | <b>≜</b> TR                                  |
|---------------------------|---------------------------------|------------------------------------|----------------------------------------------|
| Search Templates          | Basic                           |                                    | Links Hints                                  |
| Basic                     |                                 |                                    |                                              |
| Cases                     | Keyword(s):                     | Search                             | Tips for Sea                                 |
| Legislation / Commentary  |                                 |                                    | Checkpoint® suppo<br>a number of differen    |
| Journals                  | Search type:                    | is & Connectors 💿 Natural language | connectors. The mo                           |
| News                      | Preferred results   Tre format: | e of Contents                      | used connectors are<br>OR. By default if you |
| Sovernment and Regulatory | tormat.                         | Click on Hints icon for            | multiple terms with<br>connectors, Checkp    |
| International Tax         | 9 Research                      | search help                        | automatically insert<br>connector in betwee  |
|                           | 0 4 × 4                         | Content Type                       | The connectors you<br>Checkpoint®, their s   |