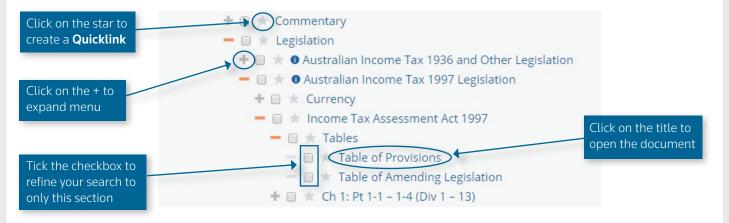

### 3. BROWSE

Drill down within products to locate documents. This method is recommended for users with an understanding of their titles or topic.

Customer Support 1800 074 333 supportANZ@thomsonreuters.com | Checkpoint Help and Support - Link to online videos and guides