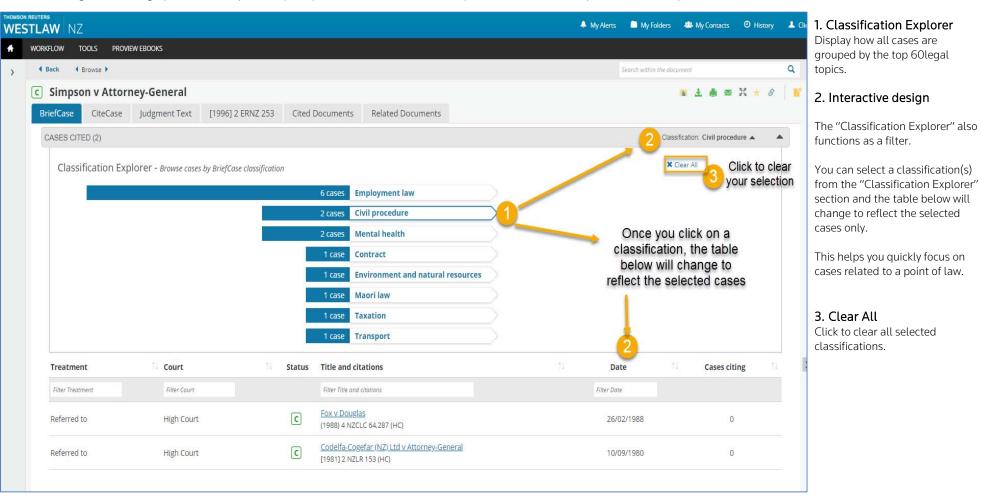

### New preference settings for Cases Document Pages

User Preferences

Contact Information

E-mail Address

Time Zones

General

Search Results per Page

Number of Extracts

**Display Options** 

Default Jurisdiction

Basic Search Radio Buttons

Details Level in Result List

Right Pane in the Case Document Page

Browse By

You can customise many a

Preferences rences, click the top of

### Contact Information

Set your email address and time one.

#### 3. General Preferences

- Set the number of search results per page.
- Set display options such as flags, filters, term highlights and document path.
- Set the default jurisdiction.
- Set the default "Browse By".
- Set the default "Basic Search Radio Buttons".

### 4. Right-Pane

Preferences \* Set the default right-pane

- Jump Links
- Case Info
- Quick Links
- Help

### 6. Web Logging Preferences Turn on/off Web Logging.

5. Delivery Preferences

Set the default delivery output

options, attachment file format, paper size and margin size.

### 7. Pay Per View Preferences

Pay Per View must first be set up for your organisation in order for this preference to take effect.

To request Pay Per View for your organisation, contact us on 1800 020 548.

8. Change your Username and Password

9. Click to update Preferences.

\* New preferences settings have been added as part of the new case design changes.

| nany aspects of your Westlaw rese | earch session using the Preference p<br>Automate I My Folders # My Contacts 0 H | -                |                   | 1. Accessing Pr<br>To access Prefere<br>Preferences on th |
|-----------------------------------|---------------------------------------------------------------------------------|------------------|-------------------|-----------------------------------------------------------|
|                                   |                                                                                 | ★<br>Quick Links | Sharon - Logout   | any page.                                                 |
|                                   | Delivery Options 5                                                              | Quick blins      | nep               | 20                                                        |
| sharon.shin@thomsonreuters.com    |                                                                                 | Display          | Status Indicators | Se                                                        |
| (UTC+10:00) Australia (Svdnev)    | Default Output Options                                                          | -                |                   | 20                                                        |
| (UTC+10:00) Australia (Sydney)    |                                                                                 |                  | t Search Terms    |                                                           |
|                                   |                                                                                 | 🗷 Include L      | ive Links         |                                                           |
| © 10                              |                                                                                 | Include S        | Summary Page      |                                                           |
|                                   |                                                                                 | 🗷 Include F      | ootnotes          |                                                           |
| ◎ 50                              |                                                                                 | Include F        | History Notes     |                                                           |
| 0 1                               |                                                                                 | 0.005            |                   |                                                           |
| © 2                               | Default Attachment File Format                                                  | O PDF            |                   |                                                           |
| 3     3     3                     |                                                                                 | Word             |                   |                                                           |
| 0 4                               |                                                                                 |                  |                   |                                                           |
| Show Document Flags               | Paper Size                                                                      | A4               |                   |                                                           |
| Show Filters                      |                                                                                 | Letter           |                   |                                                           |
| 🖉 Display Hit Term Highlighting   |                                                                                 |                  |                   |                                                           |
|                                   | Margin Size                                                                     | Normal           |                   |                                                           |
|                                   |                                                                                 | Wide             |                   |                                                           |
| No Default Selected               |                                                                                 |                  | -                 |                                                           |
| Content Type                      | Web Logging 6                                                                   |                  |                   |                                                           |
| Jurisdiction                      |                                                                                 |                  |                   |                                                           |
| Practice Area                     | Enable Web Logging                                                              | On               |                   |                                                           |
| Product Title                     | O How are we using your information?                                            | © Off            |                   |                                                           |
| O Citation                        |                                                                                 |                  |                   |                                                           |
| Free Text                         | Pay Per View                                                                    |                  |                   |                                                           |
| Title                             |                                                                                 | On               |                   |                                                           |
| Least                             | Enable Pay Per View<br>O More Information about PPV                             | © Off            |                   |                                                           |
| Most                              | Wore mornation about PPY                                                        | o on             |                   |                                                           |
| © Some                            | Change your Upperson and Dece                                                   | word 8           |                   |                                                           |
|                                   | Change your Username and Pass                                                   | word             |                   |                                                           |

● Jump Links ◎ Case Info ◎ Quick Links ◎ Help Click here to change your Username and or Password

Update Preferences