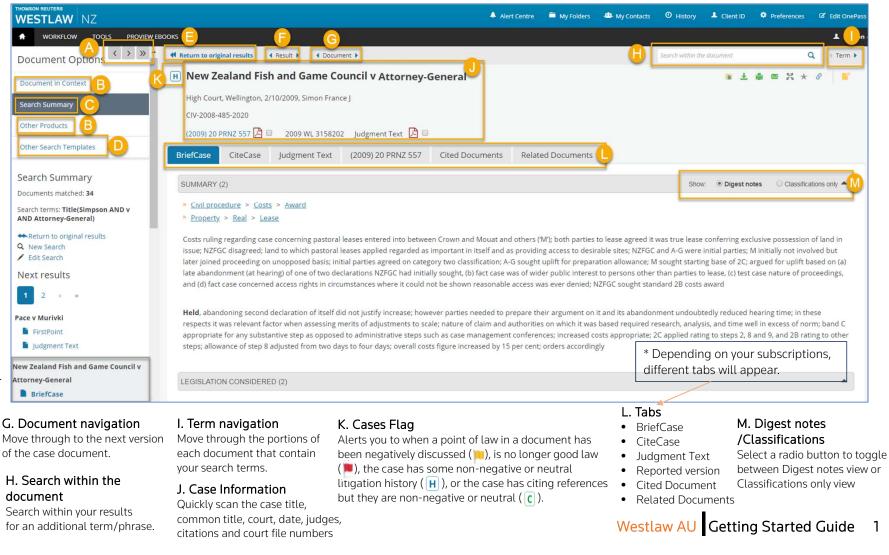

### BriefCase with new design

Once you view a case, you will find many features to help you with your research

To collapse/expand the left pane.

#### B. Document in Context

Displays a Table of Contents and allows you to browse/print surrounding documents without leaving the current document page. You can also browse **Other Products.** 

### C. Search Summary

Displays where you are in your search results and allows you to browse your search results without leaving the current document page.

# D. Other search templates

Quickly jump to other advanced search templates.

## E. Return to original results

Go back to your search results.

#### **F. Results navigation** Move through to the next

search result document.