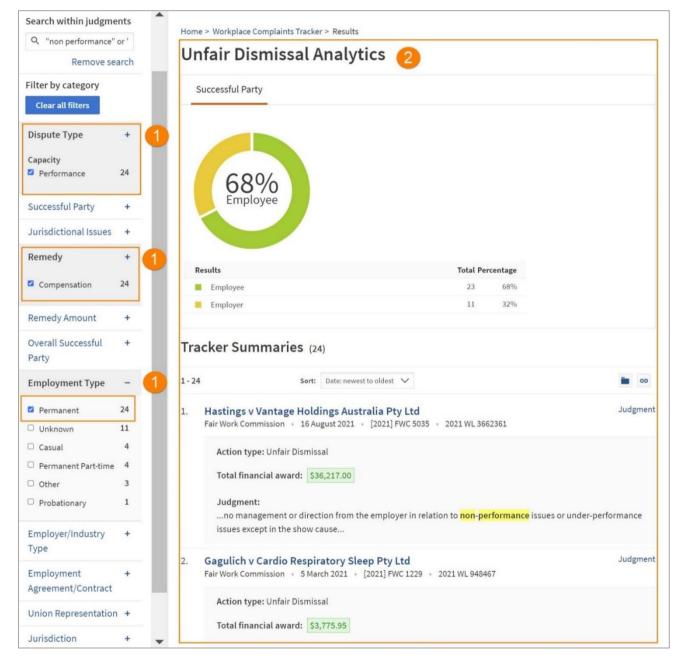

## Refining Results – adding keywords

Refine results using the **Search within judgments** box by typing in keywords related to your client's matter. The results show where the keywords appear in the full judgment text.

- 1. Enter the keywords into the search within judgments box. You can use Boolean connectors to look for synonyms (OR) or multiple keywords (AND), e.g., "non performance" or "poor performance". Click **search**. The data visualisation and search results automatically update.
- 2. To amend or remove keywords, click on the **Remove search** link and type new keywords.
- 3. Clicking on the case titles link to the case summaries.
- 4. Judgment link opens KeyCite record with links to unreported judgment and parallel citations.
- 5. Search terms are highlighted in yellow.
- 6. Tracker summary shows financial award, if known.

| 1. | Hastings v Vantage Holdings Australia Pty Ltd Fair Work Commission • 16 August 2021 • [2021] FWC 5035 • 2021 WL 3662361                                                     |
|----|-----------------------------------------------------------------------------------------------------------------------------------------------------------------------------|
|    | Action type: Unfair Dismissal                                                                                                                                               |
|    | Total financial award: \$36,217.00                                                                                                                                          |
|    | <b>Judgment:</b><br>no management or direction from the employer in relation to <mark>non-performance</mark> issues or under-performance<br>issues except in the show cause |